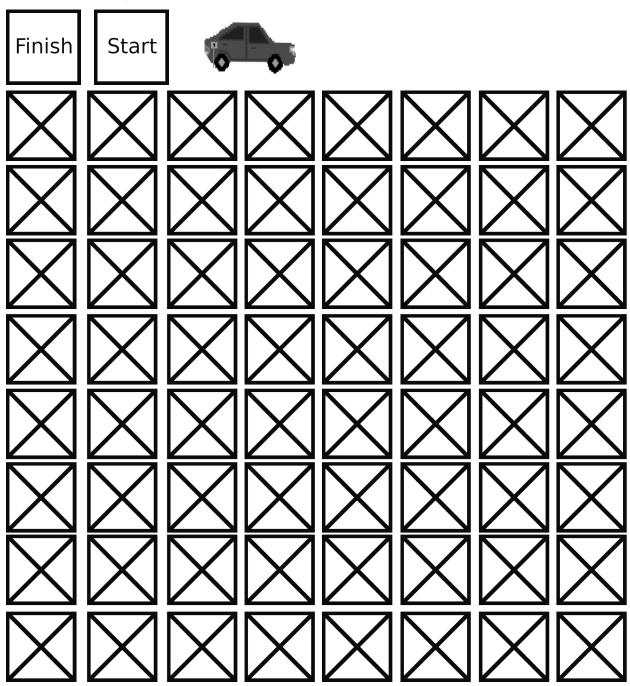

# **Grid Robot**

| Name:                                                                                                                                               |  |  | Date: |  |  |  |  |  |  |
|-----------------------------------------------------------------------------------------------------------------------------------------------------|--|--|-------|--|--|--|--|--|--|
| Part 1 Directions:  Place your start and end on the grid. Create a challenging obstacle course by using the object provided to you by your teacher. |  |  |       |  |  |  |  |  |  |
|                                                                                                                                                     |  |  |       |  |  |  |  |  |  |
|                                                                                                                                                     |  |  |       |  |  |  |  |  |  |
|                                                                                                                                                     |  |  |       |  |  |  |  |  |  |
|                                                                                                                                                     |  |  |       |  |  |  |  |  |  |
|                                                                                                                                                     |  |  |       |  |  |  |  |  |  |
|                                                                                                                                                     |  |  |       |  |  |  |  |  |  |
|                                                                                                                                                     |  |  |       |  |  |  |  |  |  |
|                                                                                                                                                     |  |  |       |  |  |  |  |  |  |

#### **Grid Robot**

| Name:                                                                                                                                                                                                             | Date: |  |  |  |  |  |  |
|-------------------------------------------------------------------------------------------------------------------------------------------------------------------------------------------------------------------|-------|--|--|--|--|--|--|
| Part 2 Directions: Use the commands discussed by the instructor. Write the commands to move through the maze from the starting location to the finish location. Use the cutout car on the last page as the Robot. |       |  |  |  |  |  |  |
| Available Commands:                                                                                                                                                                                               |       |  |  |  |  |  |  |
| Forward {number} Turn {left or right} {number}                                                                                                                                                                    |       |  |  |  |  |  |  |
|                                                                                                                                                                                                                   |       |  |  |  |  |  |  |
|                                                                                                                                                                                                                   |       |  |  |  |  |  |  |
|                                                                                                                                                                                                                   |       |  |  |  |  |  |  |
|                                                                                                                                                                                                                   |       |  |  |  |  |  |  |
|                                                                                                                                                                                                                   |       |  |  |  |  |  |  |
|                                                                                                                                                                                                                   |       |  |  |  |  |  |  |
|                                                                                                                                                                                                                   |       |  |  |  |  |  |  |
|                                                                                                                                                                                                                   |       |  |  |  |  |  |  |
|                                                                                                                                                                                                                   |       |  |  |  |  |  |  |
|                                                                                                                                                                                                                   |       |  |  |  |  |  |  |